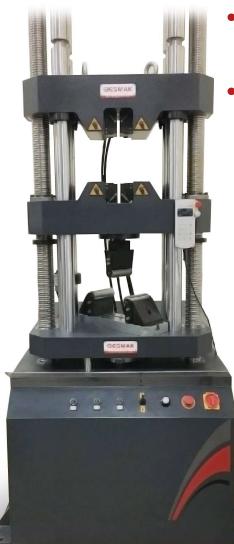

## DESCRIPTION

**BESMAK®** BMT-SD Series Universal Testing Machine, designed with a rigid frame in Column construction and double work/test space. Load measurement is made by a Load Cell. It is suitable for testing long samples or the samples having high strain capacity with its long range piston stroke system.

## • MAIN FEATURES

- Load frame has double workspace, rigid Column compact design and bidirectional movement which make this machine feasible for tensile, bending and compression tests.
- System is suitable for different type and size of flat and round specimens and it has a long movement space
- High precision load measurement and control with load cell of class 0.5.
- Load Cells can be replaced according to different load ranges to make much more accurate and sensitive measurements on small samples.(Additional Load cell is an optional feature which provided on request.)

- System equipped with special wedge type (V type) jaws. Grips can be replaced easily for different types and sizes of flat and round specimens.
- Distance between grips can be adjusted automatically by computer and RMC handheld unit.