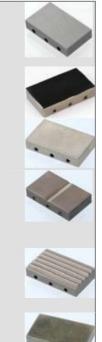

# Blank jaws - Applicable for own further treatments - Steel blanks without coating Rubber jaws - 1 mm rubber coating (NBR)

## Nickel-plated Pyramid jaws

- Pyramids 1.2x45°
- Hardened steel 58 HRC
- Nickel-plated

#### V-jaws

- For all kinds of round samples
- Tooth pitch 1.2 mm
- Hardened steel 58HRC
- Nickel-plated

#### Wave jaws

- For flexible materials
- Wave 5 mm
- Hardened steel 58HRC
- Nickel-plated

#### Diamond jaws

- Clamping surface coated with synthetic diamonds
- Nickel-plated