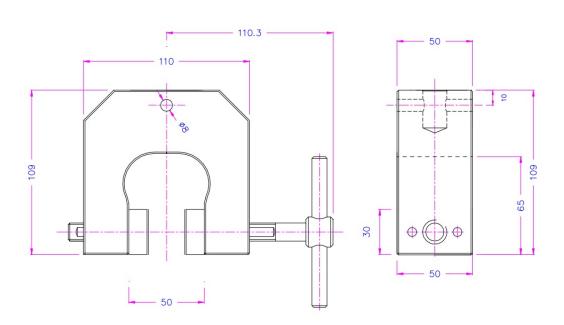

|
| Wave jaws    | 30x80 mm            | 0-26 mm     | 0-48 mm         | 10-100 mm     | 0.39 kg |
| Diamond jaws | 30x80 mm            | 0-26 mm     | 0-48 mm         | 10-100 mm     | 0.43 kg |
|              |                     |             |                 |               |         |
| Blank jaws   | 30x100 mm           | 0-26 mm     | 0-48 mm         | 10-100 mm     | 0.54 kg |
| Rubber jaws  | 30x100 mm           | 0-24 mm     | 0-46 mm         | 8-98 mm       | 0.55 kg |
| Pyramid jaws | 30x100 mm           | 0-26 mm     | 0-48 mm         | 10-100 mm     | 0.53 kg |
| Wave jaws    | 30x100 mm           | 0-26 mm     | 0-48 mm         | 10-100 mm     | 0.51 kg |
| Diamond jaws | 30x100 mm           | 0-26 mm     | 0-48 mm         | 10-100 mm     | 0.54 kg |



## Schematic (mm)



# Blank jaws - Applicable for own further treatments - Steel blanks without coating Rubber jaws - 1 mm rubber coating (NBR)

## Nickel-plated Pyramid jaws

- Pyramids 1.2x45°
- Hardened steel 58 HRC
- Nickel-plated

#### V-jaws

- For all kinds of round samples
- Tooth pitch 1.2 mm
- Hardened steel 58HRC
- Nickel-plated

#### Wave jaws

- For flexible materials
- Wave 5 mm
- Hardened steel 58HRC
- Nickel-plated

#### Diamond jaws

- Clamping surface coated with synthetic diamonds
- Nickel-plated