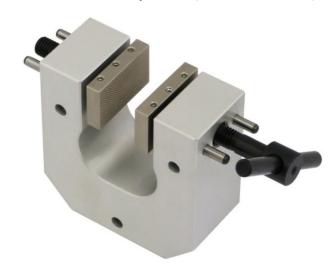

## 5kN Vise Grips - (1,000lbs)

### Jaws = 1 set = 4 Jaws

| Surface      | Clamping <b>HxW</b> | Opening sma | II Openingmed.  | Opening large | Weight  |
|--------------|---------------------|-------------|-----------------|---------------|---------|
| Blank jaws   | 30x50 mm            | 0-30 mm     | 0-50 mm         | -             | 0.22 kg |
| Rubber jaws  | 30x50 mm            | 0-28 mm     | 0-50 mm         | -             | 0.22 kg |
| Pyramid jaws | 30x50 mm            | 0-30 mm     | 0-50 mm         | -             | 0.21 kg |
| V-jaws       | 30x50 mm            | Ø 2-30 mm   | Ø 2-50 mm       | -             | 0.22 kg |
| V-jaws       | 30x50 mm            | Ø 5-30 mm   | Ø 5-50 mm       | -             | 0.25 kg |
| Wave jaws    | 30x50 mm            | 0-30 mm     | 0-50 <b>m</b> m | _             | 0.20 kg |
| Diamond jaws | 30x50 mm            | 0-30 mm     | 0-50 mm         | -             | 0.22 kg |
|              |                     |             |                 |               |         |
| Blank jaws   | 30x80 mm            | 0-26 mm     | 0-48 mm         | 10-100 mm     | 0.43 kg |
| Rubber jaws  | 30x80 mm            | 0-24 mm     | 0-46 mm         | 8-98 mm       | 0.44 kg |
| Pyramid jaws | 30x80 mm            | 0-26 mm     | 0-48 mm         | 10-100 mm     | 0.42 kg |
| Wave jaws    | 30x80 mm            | 0-26 mm     | 0-48 mm         | 10-100 mm     | 0.39 kg |
| Diamond jaws | 30x80 mm            | 0-26 mm     | 0-48 mm         | 10-100 mm     | 0.43 kg |
|              |                     |             |                 |               |         |
| Blank jaws   | 30x100 mm           | 0-26 mm     | 0-48 mm         | 10-100 mm     | 0.54 kg |
| Rubber jaws  | 30x100 mm           | 0-24 mm     | 0-46 mm         | 8-98 mm       | 0.55 kg |
| Pyramid jaws | 30x100 mm           | 0-26 mm     | 0-48 mm         | 10-100 mm     | 0.53 kg |
| Wave jaws    | 30x100 mm           | 0-26 mm     | 0-48 mm         | 10-100 mm     | 0.51 kg |
| Diamond jaws | 30x100 mm           | 0-26 mm     | 0-48 mm         | 10-100 mm     | 0.54 kg |