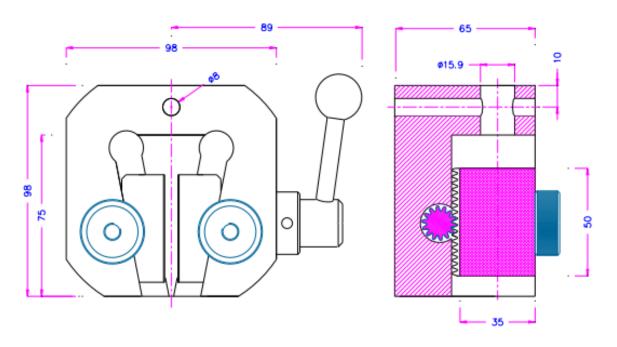

## Schematic (mm)

| Surface                 | Clamping surface H x W | Opening     | Weight per pair |
|-------------------------|------------------------|-------------|-----------------|
| Pyramid (serrated) jaws | 50 x 35mm              | 0 - 13mm    | 0.48 kg         |
| Pyramid (serrated) jaws | 50 x 35mm              | 4 - 16mm    | 0.41 kg         |
| V-jaws                  | Clamping height 50mm   | 3 – 13mm Ø  | 0.46 kg         |
| V-jaws                  | Clamping height 50mm   | 4 – 16mm Ø  | 0.41 kg         |
| V-jaws                  | Clamping height 50mm   | 10 – 20mm Ø | 0.35kg          |