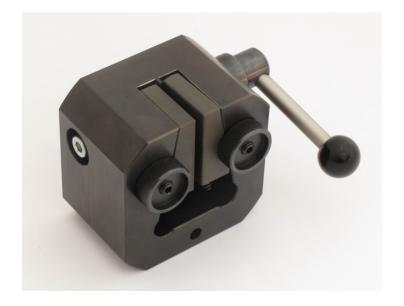

## Mechanical Wedge Grips – 20kN

Max Capacity: 20kN/4.5K lbs.

Weight: 3.8kg each - steel

<u>Sample Dimensions:</u> Based on Jaw Options – See below

5/8" female coupling, includes 2 5/16" locking pins.

High temperature Nickel plated versions available

Option for serrated jaws for flat samples or V jaw inserts for round samples